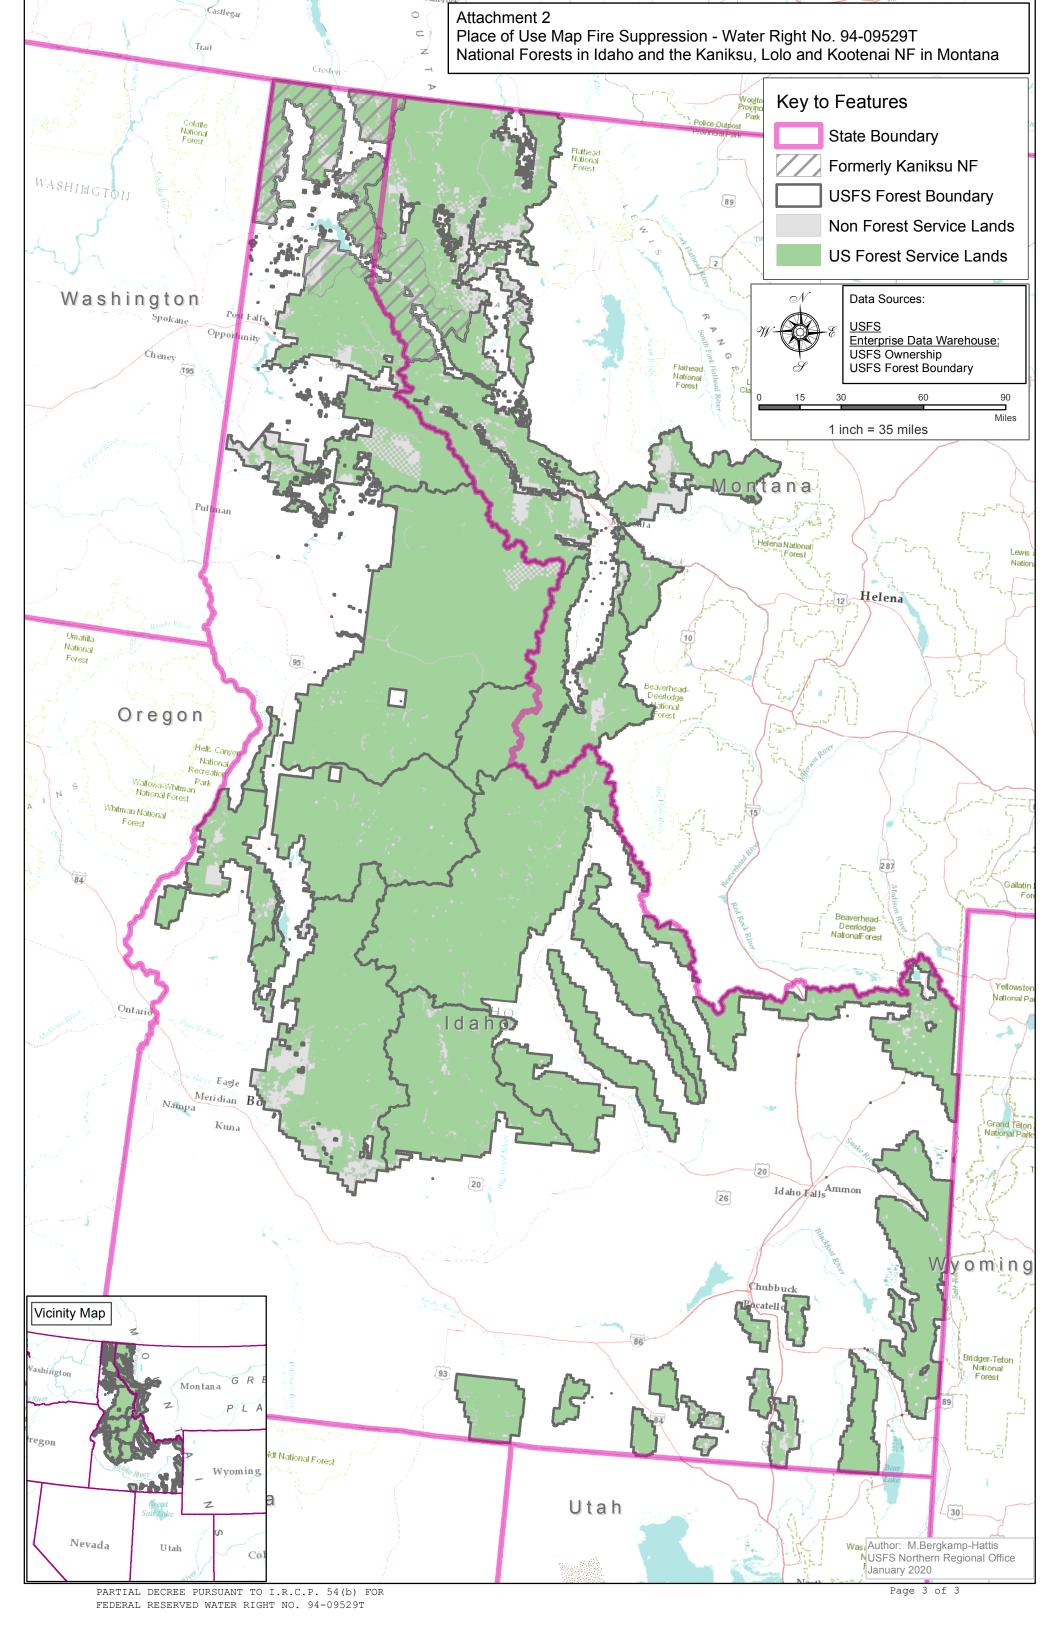

PURPOSE AND PERIOD OF USE: PURPOSE OF USE PERIOD OF USE

Administrative-Fire Suppression 01/01 - 12/31

PLACE OF USE: National Forests in Idaho and the Kaniksu, Lolo and Kootenai National Forests in

Montana.

See Attachment 2.

OTHER PROVISIONS NECESSARY FOR DEFINITON OR ADMINISTRATION OF THIS WATER RIGHT:

This right is limited to the intermittent diversion and use of water for the purpose of suppressing wildfires. This water right shall not be used as a basis to prevent the future appropriation of water.